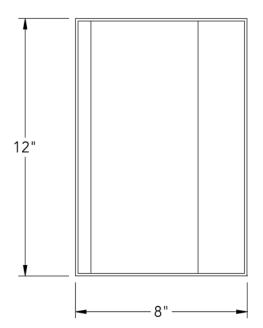

## FEATURES

- Premium 304 Grade Stainless Steel
- Solid Mount Construction
- Concealed Installation Hardware
- State of the art wall anchors included for installation on Dry wall or Tile.

| Y-401-P                  |
|--------------------------|
| Shadow Box               |
| 8" (W) x 12" (H) x 4"(D) |
| 1/16″                    |
| Included, Concealed      |
|                          |