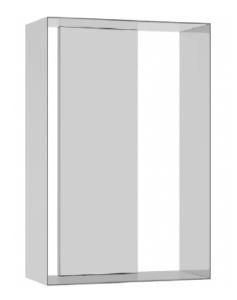

## FEATURES

- Premium 304 Grade Stainless Steel
- Solid Mount Construction
- Concealed Installation Hardware
- State of the art wall anchors included for installation on Dry wall or Tile.

| Y-401-P                  |
|--------------------------|
| Shadow Box               |
| 8" (W) x 12" (H) x 4"(D) |
| 1/16″                    |
| Included, Concealed      |
|                          |